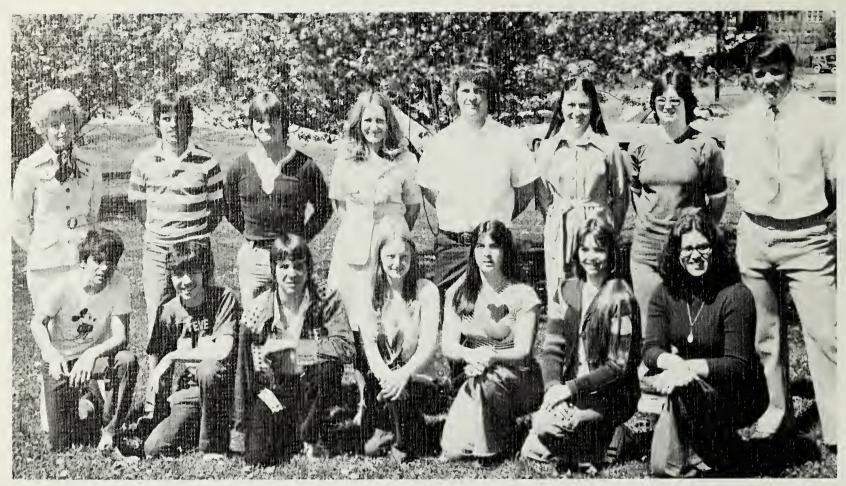

Row 1: Michael Trigiani, Steve Messer, Pat Potter, Jeannie White, Susan Caldwell, Donna Wilson, Adri Trigiani. Row 2: Mrs. Vaughan, Steve Wilson, Danny Galloway, Lindsey Meadows, Clyde Franks, Karen Kilgore, Iva Lou Daugherty, Mr. Bolling. NOT PICTURED: Bill Mumpower.

Lindsey Meadows, Chaplain; Karen Kilgore, Secretary; Clyde Franks, President; Iva Lou Daugherty, Treasurer.

This year the Student Council Association of Powell Valley High School played a very important role in bringing about a better understanding between the administration, faculty and student body. The organization was actively trying all year to unite our school.